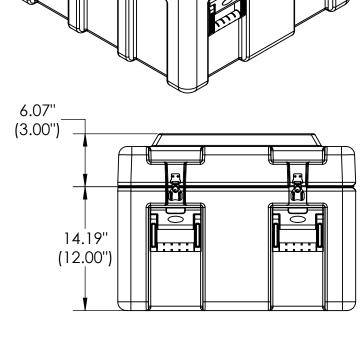

## NOTE: DIMENSIONS IN (X.XX) ARE ID

|   | Case Series: | 3R Series | Dimensions (for reference only) |               |               |         |                |
|---|--------------|-----------|---------------------------------|---------------|---------------|---------|----------------|
| В | Case part#   | 3R2624-15 |                                 | Length        | Width         | Overall | Base / Lid     |
| 0 |              |           |                                 | left to right | front to back | height  | height         |
|   | Weight:      |           | Exterior                        | 29.25"        | 27.25"        | 20.26"  | 14.19" - 6.07" |
|   |              |           | Inerior                         | 26.08"        | 24.08"        | 15.10"  | 12.00" - 3.00" |