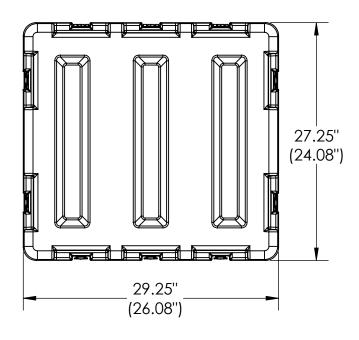

## NOTE: DIMENSIONS IN (X.XX) ARE ID

|   | Case Series: | 3R Series | Dimensions (for reference only) |               |               |         |                |
|---|--------------|-----------|---------------------------------|---------------|---------------|---------|----------------|
| В | Case part#   | 3R2624-15 |                                 | Length        | Width         | Overall | Base / Lid     |
| 0 |              |           |                                 | left to right | front to back | height  | height         |
|   | Weight:      |           | Exterior                        | 29.25"        | 27.25"        | 20.26"  | 14.19" - 6.07" |
|   |              |           | Inerior                         | 26.08"        | 24.08"        | 15.10"  | 12.00" - 3.00" |