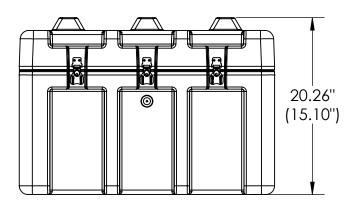

## NOTE: DIMENSIONS IN (X.XX) ARE ID

|   | Case Series: | 3R Series | Dimensions (for reference only) |               |               |         |                |
|---|--------------|-----------|---------------------------------|---------------|---------------|---------|----------------|
| В | Case part#   | 3R2624-15 |                                 | Length        | Width         | Overall | Base / Lid     |
| 0 |              |           |                                 | left to right | front to back | height  | height         |
|   | Weight:      |           | Exterior                        | 29.25"        | 27.25"        | 20.26"  | 14.19" - 6.07" |
|   |              |           | Inerior                         | 26.08"        | 24.08"        | 15.10"  | 12.00" - 3.00" |